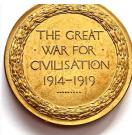

British War Medal - Campaign medal for service overseas or in a theatre of war between Aug. 5, 1914 to Nov.11, 1918

Victory Medal -

Campaign medal to those who actually served on the establishment of a unit in a theatre of war between Aug. 5, 1914 to Nov. 11, 1918