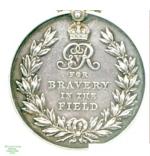

## Military Medal 1914-15 Star British War Medal Victory Medal

obverse

reverse

Military Medal -

A gallantry decoration (medal) awarded to NCOs for an individual or associated act of bravery

1914-15 Star -

Campaign medal for service in any theatre of war between Aug. 5, 1914 to Dec. 31, 1915