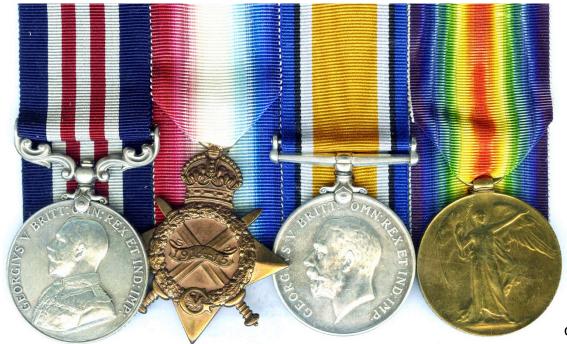

## Military Medal 1914-15 Star British War Medal Victory Medal

obverse

reverse

Military Medal -

A gallantry decoration (medal) awarded to NCOs for an individual or associated act of bravery

1914-15 Star -

Campaign medal for service in any theatre of war between Aug. 5, 1914 to Dec. 31, 1915

British War Medal - Campaign medal for service overseas or in a theatre of war between Aug. 5, 1914 to Nov.11, 1918

Victory Medal -

Campaign medal to those who actually served on the establishment of a unit in a theatre of war between Aug. 5, 1914 to Nov. 11, 1918