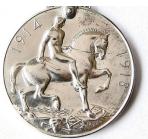

## Military Medal 1914-15 Star British War Medal Victory Medal

obverse

reverse

Military Medal -

A gallantry decoration (medal) awarded to NCOs for an individual or associated act of bravery

1914-15 Star -

Campaign medal for service in any theatre of war between Aug. 5, 1914 to Dec. 31, 1915

British War Medal - Campaign medal for service overseas or in a theatre of war between Aug. 5, 1914 to Nov.11, 1918

Victory Medal -

Campaign medal to those who actually served on the establishment of a unit in a theatre of war between Aug. 5, 1914 to Nov. 11, 1918