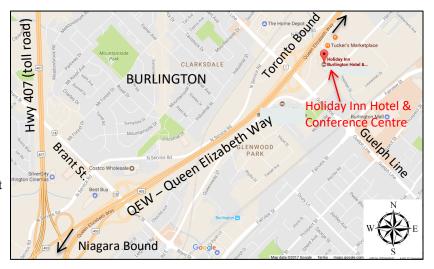

# DIRECTIONS TO THE BURLINGTON HOLIDAY INN HOTEL AND CONVENTION CENTRE ALL DAY FREE PARKING

Using the Queen Elizabeth Way (QEW)

- 53km west of Downtown Toronto
- 109km from the Peace Bridge at Buffalo/Fort Erie
- 78km from the Rainbow Bridge at Niagara Falls
- 80 km from the Queenston-Lewiston Bridge

At Burlington, exit at Guelph Line Go south on Guelph Line to Harvester Rd. Turn left at the first street on the left at the traffic light.

The Burlington Holiday Inn Hotel & Convention Centre is on your left at Harvester Rd. and South Service Rd.