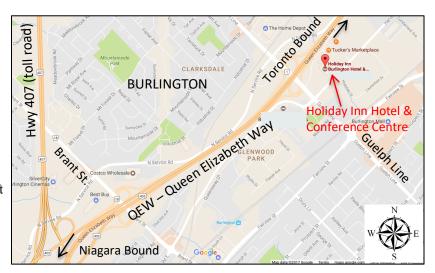

# DIRECTIONS TO THE BURLINGTON HOLIDAY INN HOTEL AND CONVENTION CENTRE ALL DAY FREE PARKING

Using the Queen Elizabeth Way (QEW)

- 53km west of Downtown Toronto
- 109km from the Peace Bridge at Buffalo/Fort Erie
- 78km from the Rainbow Bridge at Niagara Falls
- 80 km from the Queenston-Lewiston Bridge

At Burlington, exit at Guelph Line Go south on Guelph Line to Harvester Rd. Turn left at the first street on the left at the traffic light.

The Burlington Holiday Inn Hotel & Convention Centre is on your left at Harvester Rd. and South Service Rd.